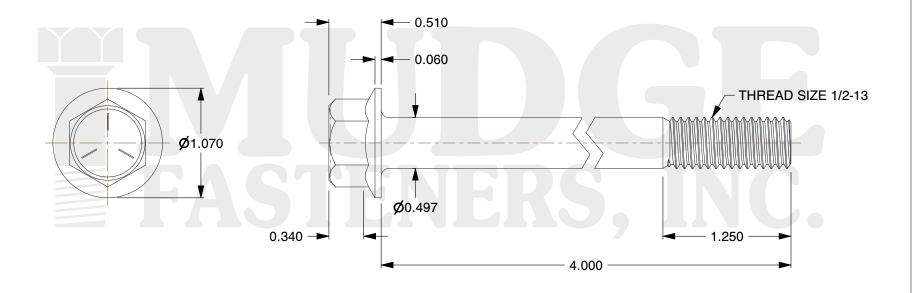

## Notes:

1. HEAD STYLE: HEX HEAD

2. SCREW TYPE: FLANGE BOLT

3. THREAD TYPE: COARSE THREAD

4. STANDARD: ANSI B18.2.1 5. MATERIAL: GRADE 5

6. FINISH: ZINC

@ www.mudgefasteners.com

This file and any associated information and specifications are provided for reference and evaluation purposes only and are subject to change without notice. Mudge Fasteners makes no representations, warranties, or guarantees as to the appropriateness, accuracy, completeness, or suitability for any purpose of the file, information, or specification. You are solely responsible for the use of the file, information, and specifications.

|                          |                                | UNIT   |
|--------------------------|--------------------------------|--------|
| COMPONENT<br>DESCRIPTION | 1/2-13X4 GR.5 FLANGE BOLT ZINC | INCH   |
|                          |                                | SHEET  |
|                          |                                | 1 of 1 |
| PART NUMBER              | 224050C0400ZC                  | SCALE  |
| MATERIAL                 | GRADE 5                        | 1.067  |