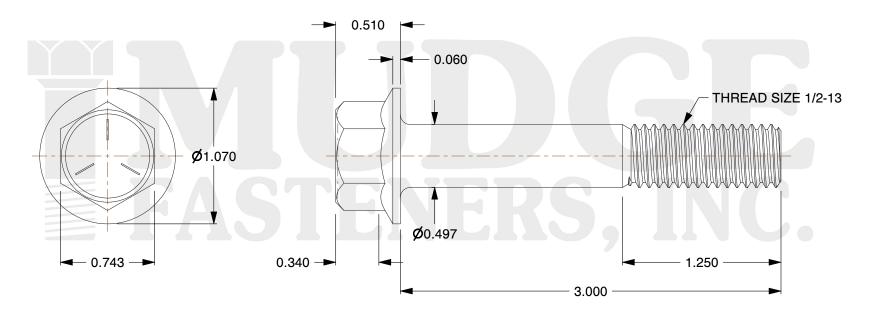

## Notes:

1. HEAD STYLE: HEX HEAD

2. SCREW TYPE: FLANGE BOLT

3. THREAD TYPE: COARSE THREAD

4. STANDARD: ANSI B18.2.1 5. MATERIAL: GRADE 5

6. FINISH: ZINC

@ www.mudgefasteners.com

This file and any associated information and specifications are provided for reference and evaluation purposes only and are subject to change without notice. Mudge Fasteners makes no representations, warranties, or guarantees as to the appropriateness, accuracy, completeness, or suitability for any purpose of the file, information, or specification. You are solely responsible for the use of the file, information, and specifications.

|                          |                                | UNIT   |
|--------------------------|--------------------------------|--------|
| COMPONENT<br>DESCRIPTION | 1/2-13X3 GR.5 FLANGE BOLT ZINC | INCH   |
|                          |                                | SHEET  |
|                          |                                | 1 of 1 |
| PART NUMBER              | 224050C0300ZC                  | SCALE  |
| MATERIAL                 | GRADE 5                        | 1.321  |