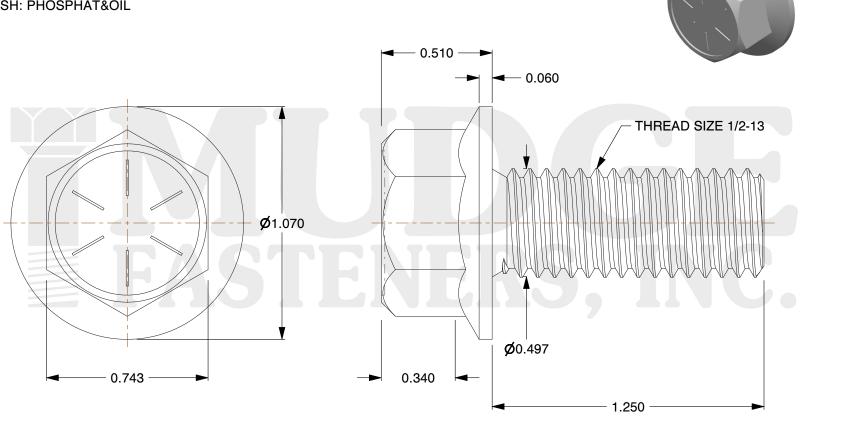

## Notes:

1. HEAD STYLE: HEX HEAD

2. SCREW TYPE: FLANGE BOLT

3. THREAD TYPE: COARSE THREAD

4. STANDARD: ANSI B18.2.1

5. MATERIAL: GRADE 8

6. FINISH: PHOSPHAT&OIL

@ www.mudgefasteners.com

|                          |                                                      | UNIT   |
|--------------------------|------------------------------------------------------|--------|
| COMPONENT<br>DESCRIPTION | 1/2-13X1-1/4 GR.8 FLANGE BOLT<br>PHOS-OIL FRAME BOLT | INCH   |
|                          |                                                      | SHEET  |
|                          |                                                      | 1 of 1 |
| PART NUMBER              | 224050C0125PO                                        | SCALE  |
| MATERIAL                 | GRADE 8                                              | 2.265  |