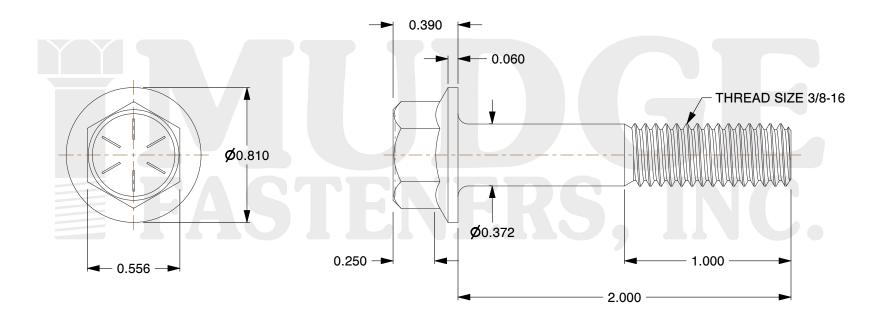

## Notes:

1. HEAD STYLE: HEX HEAD

2. SCREW TYPE: FLANGE BOLT

3. THREAD TYPE: COARSE THREAD

4. STANDARD: ANSI B18.2.1 5. MATERIAL: GRADE 8

6. FINISH: PHOSPHAT&OIL

@ www.mudgefasteners.com

This file and any associated information and specifications are provided for reference and evaluation purposes only and are subject to change without notice. Mudge Fasteners makes no representations, warranties, or guarantees as to the appropriateness, accuracy, completeness, or suitability for any purpose of the file, information, or specification. You are solely responsible for the use of the file, information, and specifications.

|                          |                                                    | UNIT   |
|--------------------------|----------------------------------------------------|--------|
| COMPONENT<br>DESCRIPTION | 3/8-16X2 GR.8 FLANGE BOLT<br>PHOS & OIL FRAME BOLT | INCH   |
|                          |                                                    | SHEET  |
|                          |                                                    | 1 of 1 |
| PART NUMBER              | 224037C0200PO                                      | SCALE  |
| MATERIAL                 | GRADE 8                                            | 1.734  |