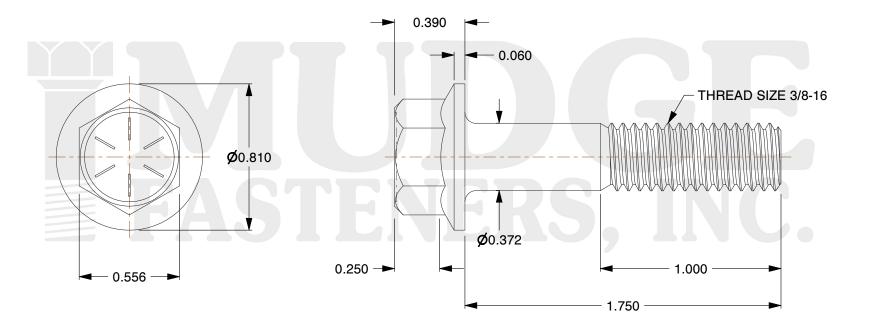

## Notes:

1. HEAD STYLE: HEX HEAD

2. SCREW TYPE: FLANGE BOLT

3. THREAD TYPE: COARSE THREAD

4. STANDARD: ANSI B18.2.1 5. MATERIAL: GRADE 8

6. FINISH: ZINC YELLOW

provided for reference and evaluation purposes only and are subject to change without notice. Mudge Fasteners makes no representations, warranties, or guarantees as to the appropriateness, accuracy, completeness, or suitability for any purpose of the file, information, or specification. You are solely responsible for the use of the file, information, and specifications.

| COMPONENT<br>DESCRIPTION | 3/8-16X1-3/4 GR. 8 FLANGE BOLT<br>ZC YELLOW FRAME BOLT | UNIT   |
|--------------------------|--------------------------------------------------------|--------|
|                          |                                                        | INCH   |
|                          |                                                        | SHEET  |
|                          |                                                        | 1 of 1 |
| PART NUMBER              | 224037C0175Z2                                          | SCALE  |
| MATERIAL                 | GRADE 8                                                | 1.881  |