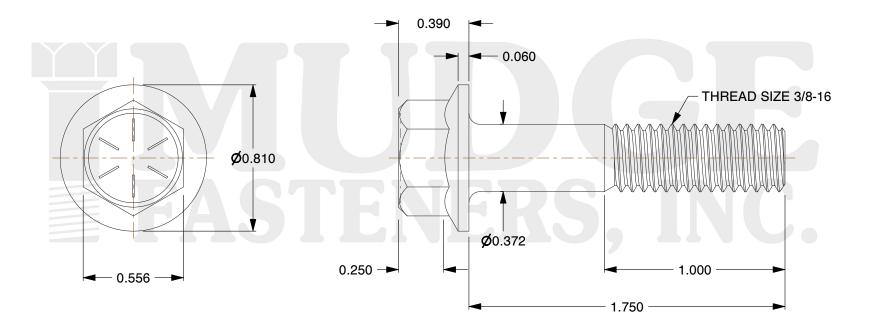

## Notes:

1. HEAD STYLE: HEX HEAD

2. SCREW TYPE: FLANGE BOLT

3. THREAD TYPE: COARSE THREAD

4. STANDARD: ANSI B18.2.1

5. MATERIAL: GRADE 8

6. FINISH: PHOSPHAT&OIL

FASTENERS, INC.

|                          |                                                       | UNIT   |
|--------------------------|-------------------------------------------------------|--------|
| COMPONENT<br>DESCRIPTION | 3/8-16X1-3/4 GR. 8 FLANGE BOLT<br>PHOS&OIL FRAME BOLT | INCH   |
|                          |                                                       | SHEET  |
|                          |                                                       | 1 of 1 |
| PART NUMBER              | 224037C0175PN                                         | SCALE  |
| MATERIAL                 | GRADE 8                                               | 1.881  |