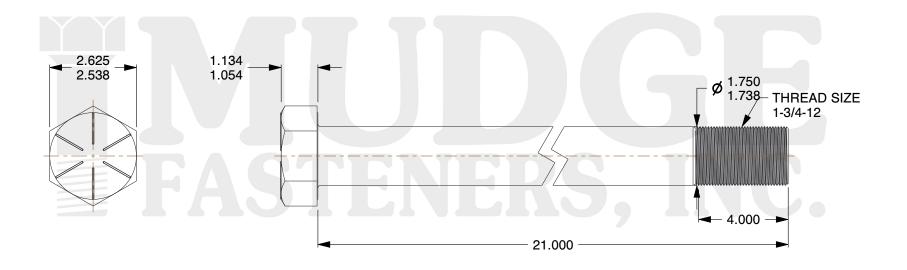

## Notes:

1. HEAD STYLE: HEX HEAD
2. SCREW TYPE: CAP SCREW

3. STANDARD: ANSI B18.2.1 4. MATERIAL: GRADE 8

5. FINISH: ZINC YELLOW

@www.mudgefasteners.com

This file and any associated information and specifications are provided for reference and evaluation purposes only and are subject to change without notice. Mudge Fasteners makes no representations, warranties, or guarantees as to the appropriateness, accuracy, completeness, or suitability for any purpose of the file, information, or specification. You are solely responsible for the use of the file, information, and specifications.

| COMPONENT<br>DESCRIPTION | 1-3/4-12X21 HEX CAP GR.8<br>YELLOW ZINC<br>8-1/2 ROLLED THREAD USA MADE USA<br>MELT | UNIT   |
|--------------------------|-------------------------------------------------------------------------------------|--------|
|                          |                                                                                     | INCH   |
|                          |                                                                                     | SHEET  |
|                          |                                                                                     | 1 of 1 |
| PART NUMBER              | 221D175F2100Z2850                                                                   | SCALE  |
| MATERIAL                 | GRADE 8                                                                             | 0.350  |