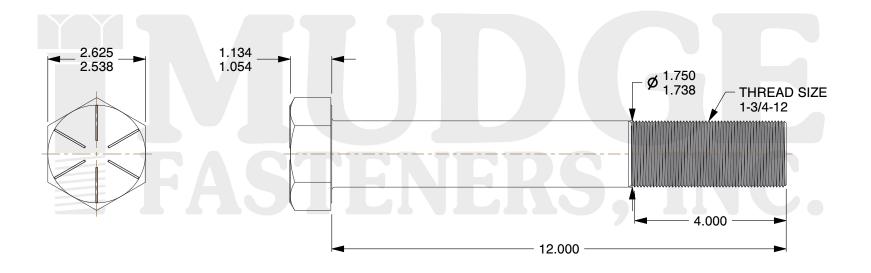

## Notes:

HEAD STYLE: HEX HEAD
 SCREW TYPE: CAP SCREW
 STANDARD: ANSI B18.2.1

4. MATERIAL: GRADE 8
5. FINISH: ZINC YELLOW

@www.mudgefasteners.com

This file and any associated information and specifications are provided for reference and evaluation purposes only and are subject to change without notice. Mudge Fasteners makes no representations, warranties, or guarantees as to the appropriateness, accuracy, completeness, or suitability for any purpose of the file, information, or specification. You are solely responsible for the use of the file, information, and specifications.

| COMPONENT<br>DESCRIPTION | 1-3/4-12X12 HEX CAP GR.8<br>YELLOW ZINC<br>6-1/2 ROLLED THREAD USA MADE USA<br>MELT | UNIT   |
|--------------------------|-------------------------------------------------------------------------------------|--------|
|                          |                                                                                     | INCH   |
|                          |                                                                                     | SHEET  |
|                          |                                                                                     | 1 of 1 |
| PART NUMBER              | 221D175F1200Z2650                                                                   | SCALE  |
| MATERIAL                 | GRADE 8                                                                             | 0.394  |