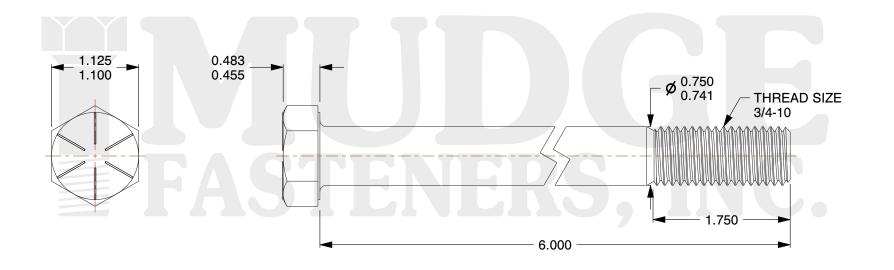

## Notes:

1. HEAD STYLE: HEX HEAD 2. SCREW TYPE: CAP SCREW

3. STANDARD: ANSI B18.2.1 4. MATERIAL: GRADE 8

5. FINISH: PLAIN

This file and any associated information and specifications are provided for reference and evaluation purposes only and are subject to change without notice. Mudge Fasteners makes no representations, warranties, or guarantees as to the appropriateness, accuracy, completeness, or suitability for any purpose of the file, information, or specification. You are solely responsible for the use of the file, information, and specifications.

| COMPONENT<br>DESCRIPTION | 3/4-10X6 HEX CAP GR.8<br>PLAIN, DOMESTIC | UNIT   |
|--------------------------|------------------------------------------|--------|
|                          |                                          | INCH   |
|                          |                                          | SHEET  |
|                          |                                          | 1 of 1 |
| PART NUMBER              | 221D075C0600PN                           | SCALE  |
| MATERIAL                 | GRADE 8                                  | 0.816  |