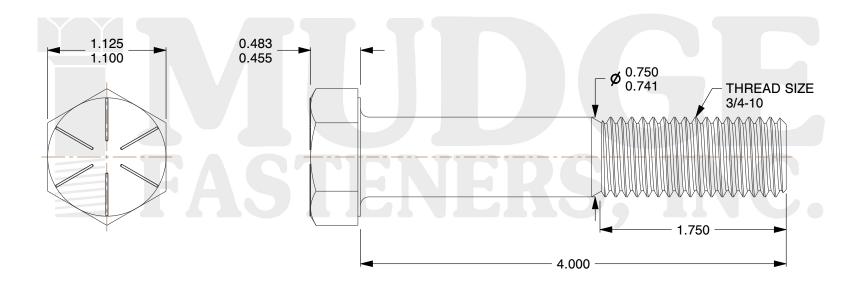

## Notes:

1. HEAD STYLE: HEX HEAD
2. SCREW TYPE: CAP SCREW
3. STANDARD: ANSI B18.2.1

4. MATERIAL: GRADE 8

5. FINISH: PLAIN

@ www.mudgefasteners.com

This file and any associated information and specifications are provided for reference and evaluation purposes only and are subject to change without notice. Mudge Fasteners makes no representations, warranties, or guarantees as to the appropriateness, accuracy, completeness, or suitability for any purpose of the file, information, or specification. You are solely responsible for the use of the file, information, and specifications.

|                          |                                           | UNIT   |
|--------------------------|-------------------------------------------|--------|
| COMPONENT<br>DESCRIPTION | 3/4-10X4 HEX CAP GR.8<br>PLAIN - DOMESTIC | INCH   |
|                          |                                           | SHEET  |
|                          |                                           | 1 of 1 |
| PART NUMBER              | 221D075C0400PN                            | SCALE  |
| MATERIAL                 | GRADE 8                                   | 1.108  |