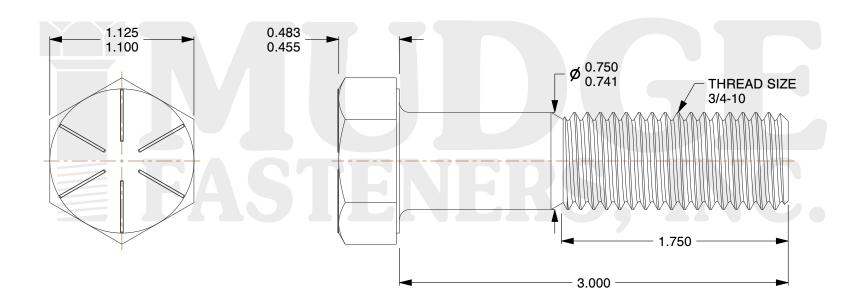

## Notes:

1. HEAD STYLE: HEX HEAD
2. SCREW TYPE: CAP SCREW
3. STANDARD: ANSI B18.2.1

4. MATERIAL: GRADE 8

5. FINISH: PLAIN

@www.mudgefasteners.com

This file and any associated information and specifications are provided for reference and evaluation purposes only and are subject to change without notice. Mudge Fasteners makes no representations, warranties, or guarantees as to the appropriateness, accuracy, completeness, or suitability for any purpose of the file, information, or specification. You are solely responsible for the use of the file, information, and specifications.

| COMPONENT<br>DESCRIPTION | 3/4-10X3 HEX CAP GR.8<br>PLAIN, DOMESTIC | UNIT   |
|--------------------------|------------------------------------------|--------|
|                          |                                          | INCH   |
|                          |                                          | SHEET  |
|                          |                                          | 1 of 1 |
| PART NUMBER              | 221D075C0300PN                           | SCALE  |
| MATERIAL                 | GRADE 8                                  | 1.350  |