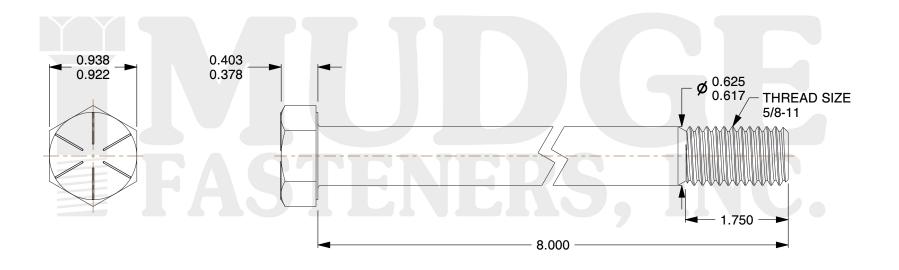

## Notes:

1. HEAD STYLE: HEX HEAD 2. SCREW TYPE: CAP SCREW

3. STANDARD: ANSI B18.2.1 4. MATERIAL: GRADE 8

5. FINISH: ZINC

8 www.mudgefasteners.com

This file and any associated information and specifications are provided for reference and evaluation purposes only and are subject to change without notice. Mudge Fasteners makes no representations, warranties, or guarantees as to the appropriateness, accuracy, completeness, or suitability for any purpose of the file, information, or specification. You are solely responsible for the use of the file, information, and specifications.

| COMPONENT<br>DESCRIPTION | 5/8-11X8 HEX CAP GR.8<br>ZINC, DOMESTIC | UNIT   |
|--------------------------|-----------------------------------------|--------|
|                          |                                         | INCH   |
|                          |                                         | SHEET  |
|                          |                                         | 1 of 1 |
| PART NUMBER              | 221D062C0800ZC                          | SCALE  |
| MATERIAL                 | GRADE 8                                 | 0.980  |