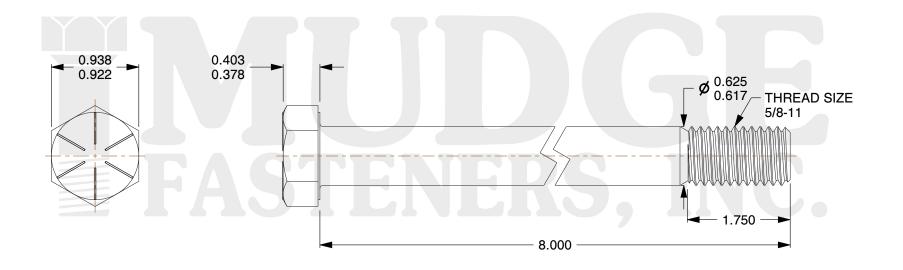

## Notes:

1. HEAD STYLE: HEX HEAD
2. SCREW TYPE: CAP SCREW
3. STANDARD: ANSI B18.2.1

4. MATERIAL: GRADE 8
5. FINISH: ZINC YELLOW

provided for reference and evaluation purposes only and are subject to change without notice. Mudge Fasteners makes no representations, warranties, or guarantees as to the appropriateness, accuracy, completeness, or suitability for any purpose of the file, information, or specification. You are solely responsible for the use of the file, information, and specifications.

| COMPONENT<br>DESCRIPTION | 5/8-11X8 HEX CAP GR.8<br>ZINC YELLOW, DOMESTIC | UNIT   |
|--------------------------|------------------------------------------------|--------|
|                          |                                                | INCH   |
|                          |                                                | SHEET  |
|                          |                                                | 1 of 1 |
| PART NUMBER              | 221D062C0800Z2                                 | SCALE  |
| MATERIAL                 | GRADE 8                                        | 0.980  |