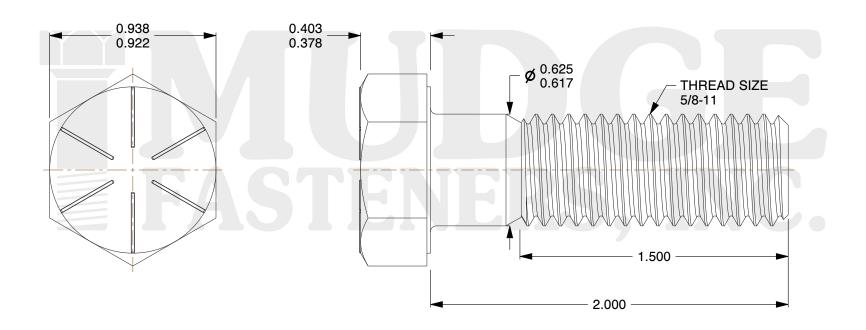

## Notes:

1. HEAD STYLE: HEX HEAD
2. SCREW TYPE: CAP SCREW
3. STANDARD: ANSI B18.2.1

4. MATERIAL: GRADE 8

5. FINISH: PLAIN

8 www.mudgefasteners.com

This file and any associated information and specifications are provided for reference and evaluation purposes only and are subject to change without notice. Mudge Fasteners makes no representations, warranties, or guarantees as to the appropriateness, accuracy, completeness, or suitability for any purpose of the file, information, or specification. You are solely responsible for the use of the file, information, and specifications.

| COMPONENT<br>DESCRIPTION | 5/8-11X2 HEX CAP GR.8<br>DOMESTIC, PLAIN | UNIT   |
|--------------------------|------------------------------------------|--------|
|                          |                                          | INCH   |
|                          |                                          | SHEET  |
|                          |                                          | 1 of 1 |
| PART NUMBER              | 221D062C0200PN                           | SCALE  |
| MATERIAL                 | GRADE 8                                  | 1.863  |