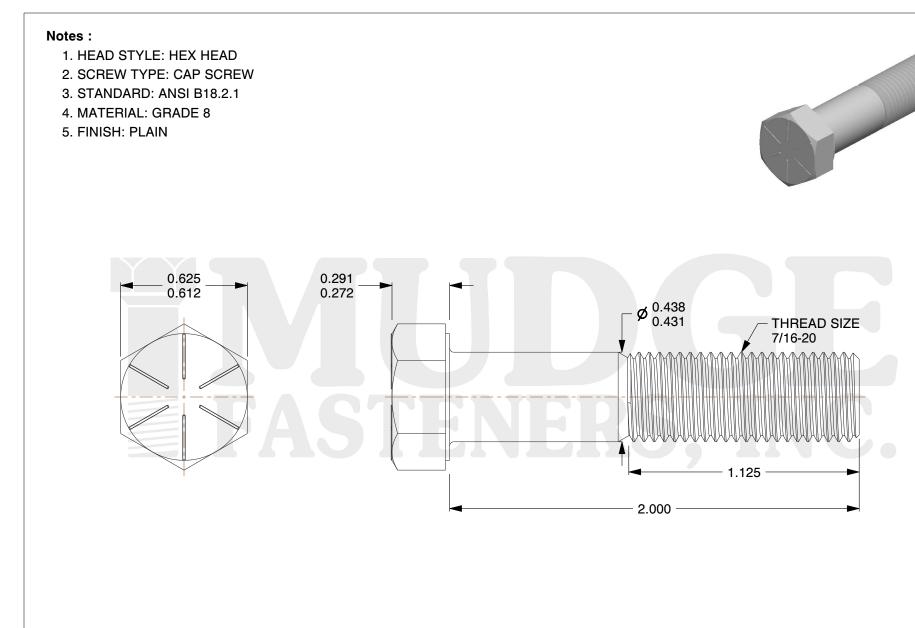

| FASTENERS, INC.          | This file and any associated information and specifications are provided for reference and evaluation purposes only and are subject to change without notice. Mudge Fasteners makes no representations, warranties, or guarantees as to the appropriateness, accuracy, completeness, or suitability for any purpose of the file, information, or specification. You are solely responsible for the use of the file, information, and specifications. | This drawing is the property of<br>Mudge Fasteners. It contains<br>confidential proprietary<br>information that is Mudge<br>Fasteners property. Do not<br>disclose to or duplicate for<br>others except as authorized by<br>Mudge Fasteners. | COMPONENT<br>DESCRIPTION | 7/16-20X2 HEX CAP GR.8<br>PLAIN USA | UNIT<br>INCH<br>SHEET<br>1 of 1 |
|--------------------------|------------------------------------------------------------------------------------------------------------------------------------------------------------------------------------------------------------------------------------------------------------------------------------------------------------------------------------------------------------------------------------------------------------------------------------------------------|----------------------------------------------------------------------------------------------------------------------------------------------------------------------------------------------------------------------------------------------|--------------------------|-------------------------------------|---------------------------------|
|                          |                                                                                                                                                                                                                                                                                                                                                                                                                                                      |                                                                                                                                                                                                                                              | PART NUMBER              | 221D043F0200PN                      | SCALE                           |
| & www.mudgefasteners.com |                                                                                                                                                                                                                                                                                                                                                                                                                                                      |                                                                                                                                                                                                                                              | MATERIAL                 | GRADE 8                             | 2.133                           |