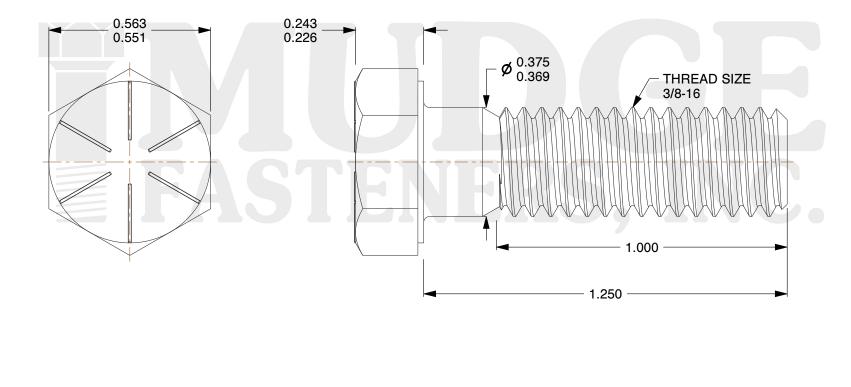

1. HEAD STYLE: HEX HEAD

2. SCREW TYPE: CAP SCREW

- 3. STANDARD: ANSI B18.2.1
- 4. MATERIAL: GRADE 8
- 5. FINISH: ZINC YELLOW

| FASTENERS, INC.          | This file and any associated information and specifications are<br>provided for reference and evaluation purposes only and are<br>subject to change without notice. Mudge Fasteners makes no<br>representations, warranties, or guarantees as to the<br>appropriateness, accuracy, completeness, or suitability for any<br>purpose of the file, information, or specification. You are<br>solely responsible for the use of the file, information, and<br>specifications. | This drawing is the property of<br>Mudge Fasteners. It contains<br>confidential proprietary<br>information that is Mudge<br>Fasteners property. Do not<br>disclose to or duplicate for<br>others except as authorized by<br>Mudge Fasteners. | COMPONENT<br>DESCRIPTION | 3/8-16X1-1/4 HEX CAP GR.8<br>DOMESTIC ZINC YELLOW | UNIT<br>INCH<br>SHEET<br>1 of 1 |
|--------------------------|---------------------------------------------------------------------------------------------------------------------------------------------------------------------------------------------------------------------------------------------------------------------------------------------------------------------------------------------------------------------------------------------------------------------------------------------------------------------------|----------------------------------------------------------------------------------------------------------------------------------------------------------------------------------------------------------------------------------------------|--------------------------|---------------------------------------------------|---------------------------------|
|                          |                                                                                                                                                                                                                                                                                                                                                                                                                                                                           |                                                                                                                                                                                                                                              | PART NUMBER              | 221D037C0125Z2                                    | SCALE                           |
| & www.mudgefasteners.com |                                                                                                                                                                                                                                                                                                                                                                                                                                                                           |                                                                                                                                                                                                                                              | MATERIAL                 | GRADE 8                                           | 3.029                           |