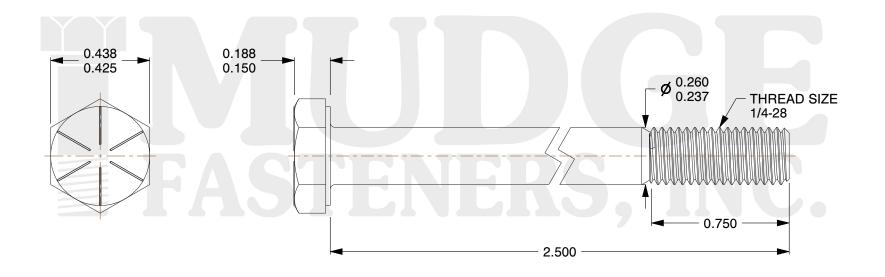

## Notes:

1. HEAD STYLE: HEX HEAD
2. SCREW TYPE: CAP SCREW
3. STANDARD: ANSI B18.2.1

4. MATERIAL: GRADE 8

5. FINISH: PLAIN

@www.mudgefasteners.com

This file and any associated information and specifications are provided for reference and evaluation purposes only and are subject to change without notice. Mudge Fasteners makes no representations, warranties, or guarantees as to the appropriateness, accuracy, completeness, or suitability for any purpose of the file, information, or specification. You are solely responsible for the use of the file, information, and specifications.

|                          |                                             | UNIT   |
|--------------------------|---------------------------------------------|--------|
| COMPONENT<br>DESCRIPTION | 1/4-28X2-1/2 HEX CAP GR.8<br>DOMESTIC PLAIN | INCH   |
|                          |                                             | SHEET  |
|                          |                                             | 1 of 1 |
| PART NUMBER              | 221D025F0250PN                              | SCALE  |
| MATERIAL                 | GRADE 8                                     | 2.390  |