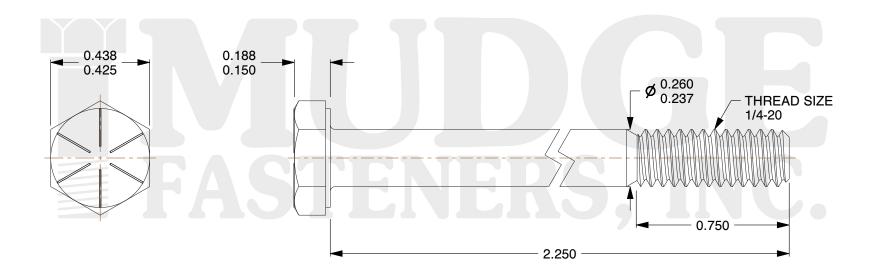

## Notes:

HEAD STYLE: HEX HEAD
SCREW TYPE: CAP SCREW
STANDARD: ANSI B18.2.1
MATERIAL: GRADE 8

5. FINISH: ZINC YELLOW

@www.mudgefasteners.com

This file and any associated information and specifications are provided for reference and evaluation purposes only and are subject to change without notice. Mudge Fasteners makes no representations, warranties, or guarantees as to the appropriateness, accuracy, completeness, or suitability for any purpose of the file, information, or specification. You are solely responsible for the use of the file, information, and specifications.

|                          |                                                   | UNIT   |
|--------------------------|---------------------------------------------------|--------|
| COMPONENT<br>DESCRIPTION | 1/4-20X2-1/4 HEX CAP GR.8<br>DOMESTIC ZINC YELLOW | INCH   |
|                          |                                                   | SHEET  |
|                          |                                                   | 1 of 1 |
| PART NUMBER              | 221D025C0225Z2                                    | SCALE  |
| MATERIAL                 | GRADE 8                                           | 2.390  |