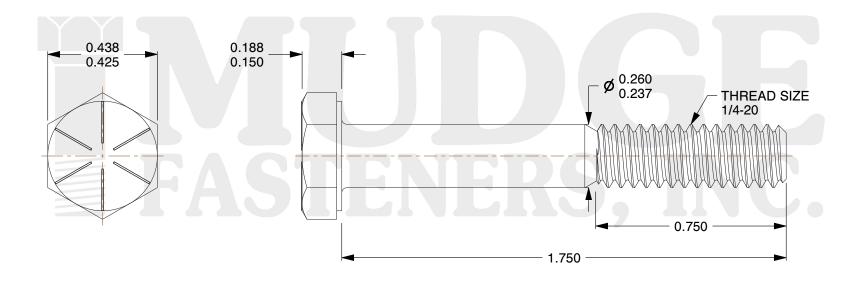

## Notes:

HEAD STYLE: HEX HEAD
SCREW TYPE: CAP SCREW
STANDARD: ANSI B18.2.1
MATERIAL: GRADE 8

5. FINISH: ZINC YELLOW

@www.mudgefasteners.com

This file and any associated information and specifications are provided for reference and evaluation purposes only and are subject to change without notice. Mudge Fasteners makes no representations, warranties, or guarantees as to the appropriateness, accuracy, completeness, or suitability for any purpose of the file, information, or specification. You are solely responsible for the use of the file, information, and specifications.

|                          |                                                    | UNIT   |
|--------------------------|----------------------------------------------------|--------|
| COMPONENT<br>DESCRIPTION | 1/4-20X1-3/4 HEX CAP GR.8<br>ZINC YELLOW, DOMESTIC | INCH   |
|                          |                                                    | SHEET  |
|                          |                                                    | 1 of 1 |
| PART NUMBER              | 221D025C0175Z2                                     | SCALE  |
| MATERIAL                 | GRADE 8                                            | 2.645  |