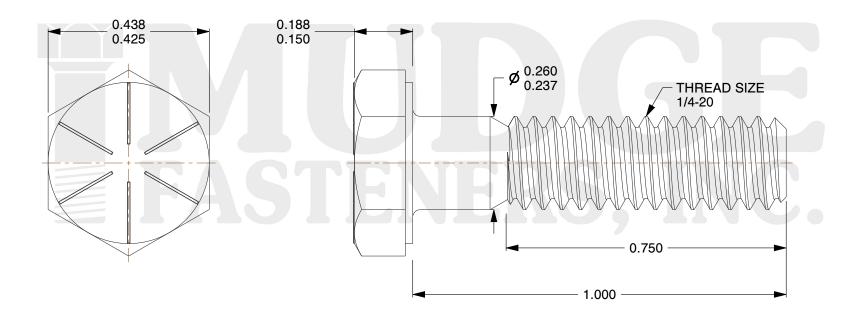

## Notes:

1. HEAD STYLE: HEX HEAD
2. SCREW TYPE: CAP SCREW
3. STANDARD: ANSI B18.2.1

4. MATERIAL: GRADE 8

5. FINISH: PLAIN

@ www.mudgefasteners.com

This file and any associated information and specifications are provided for reference and evaluation purposes only and are subject to change without notice. Mudge Fasteners makes no representations, warranties, or guarantees as to the appropriateness, accuracy, completeness, or suitability for any purpose of the file, information, or specification. You are solely responsible for the use of the file, information, and specifications.

| COMPONENT<br>DESCRIPTION | 1/4-20X1 HEX CAP GR.8<br>DOMESTIC PLAIN | UNIT   |
|--------------------------|-----------------------------------------|--------|
|                          |                                         | INCH   |
|                          |                                         | SHEET  |
|                          |                                         | 1 of 1 |
| PART NUMBER              | 221D025C0100PN                          | SCALE  |
| MATERIAL                 | GRADE 8                                 | 3.890  |