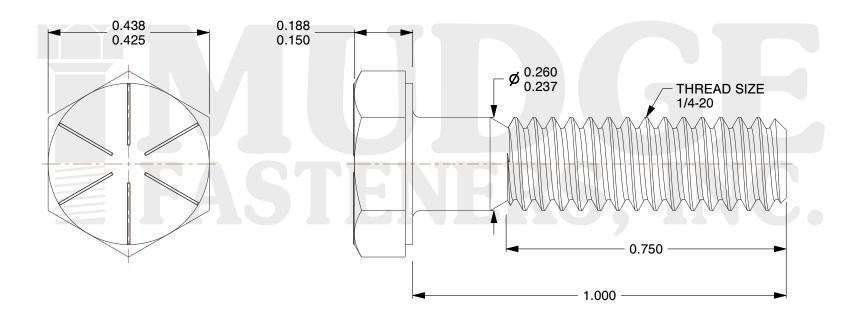

## Notes:

1. HEAD STYLE: HEX HEAD 2. SCREW TYPE: CAP SCREW 3. STANDARD: ANSI B18.2.1

4. MATERIAL: GRADE 8

@ www.mudgefasteners.com

This file and any associated information and specifications are provided for reference and evaluation purposes only and are subject to change without notice. Mudge Fasteners makes no representations, warranties, or guarantees as to the appropriateness, accuracy, completeness, or suitability for any purpose of the file, information, or specification. You are solely responsible for the use of the file, information, and specifications.

|                          |                                            | UNIT   |
|--------------------------|--------------------------------------------|--------|
| COMPONENT<br>DESCRIPTION | 1/4-20X1 DURA-CON HEX CAP GR.8<br>DOMESTIC | INCH   |
|                          |                                            | SHEET  |
|                          |                                            | 1 of 1 |
| PART NUMBER              | 221D025C0100DC                             | SCALE  |
| MATERIAL                 | GRADE 8                                    | 3.890  |