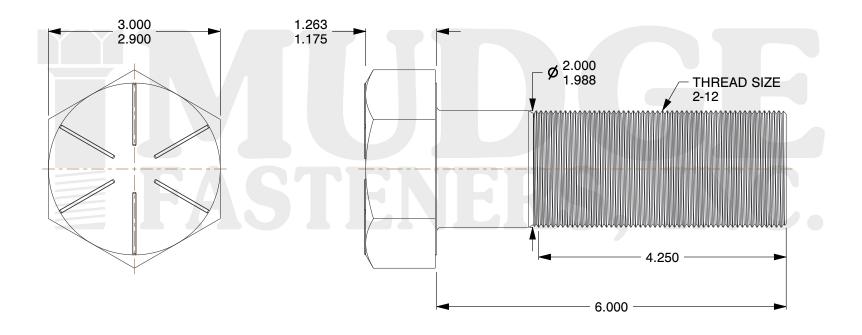

## Notes:

1. HEAD STYLE: HEX HEAD
2. SCREW TYPE: CAP SCREW
3. STANDARD: ANSI B18.2.1

4. MATERIAL: GRADE 8

5. FINISH: PLAIN

@ www.mudgefasteners.com

This file and any associated information and specifications are provided for reference and evaluation purposes only and are subject to change without notice. Mudge Fasteners makes no representations, warranties, or guarantees as to the appropriateness, accuracy, completeness, or suitability for any purpose of the file, information, or specification. You are solely responsible for the use of the file, information, and specifications.

|                          |                                    | UNIT   |
|--------------------------|------------------------------------|--------|
| COMPONENT<br>DESCRIPTION | 2-12X6 HEX CAP SCREW GR.8<br>PLAIN | INCH   |
|                          |                                    | SHEET  |
|                          |                                    | 1 of 1 |
| PART NUMBER              | 221200F0600PN                      | SCALE  |
| MATERIAL                 | GRADE 8                            | 0.607  |