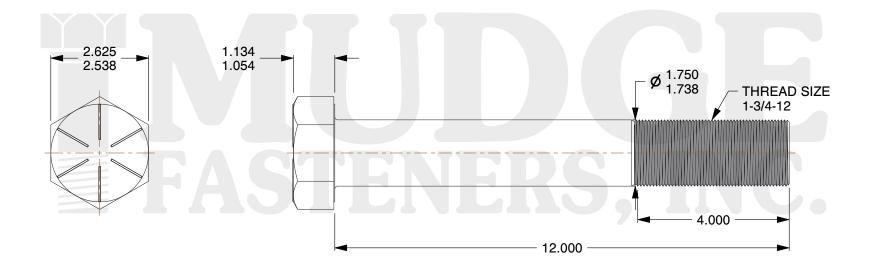

## Notes:

HEAD STYLE: HEX HEAD
SCREW TYPE: CAP SCREW
STANDARD: ANSI B18.2.1

4. MATERIAL: GRADE 85. FINISH: ZINC YELLOW

@ www.mudgefasteners.com

This file and any associated information and specifications are provided for reference and evaluation purposes only and are subject to change without notice. Mudge Fasteners makes no representations, warranties, or guarantees as to the appropriateness, accuracy, completeness, or suitability for any purpose of the file, information, or specification. You are solely responsible for the use of the file, information, and specifications.

|                          |                                                    | UNIT   |
|--------------------------|----------------------------------------------------|--------|
| COMPONENT<br>DESCRIPTION | 1-3/4-12X12 HEX CAP GR.8<br>YELLOW ZINC 6-1/2 T.L. | INCH   |
|                          |                                                    | SHEET  |
|                          |                                                    | 1 of 1 |
| PART NUMBER              | 221175F1200Z2650                                   | SCALE  |
| MATERIAL                 | GRADE 8                                            | 0.394  |