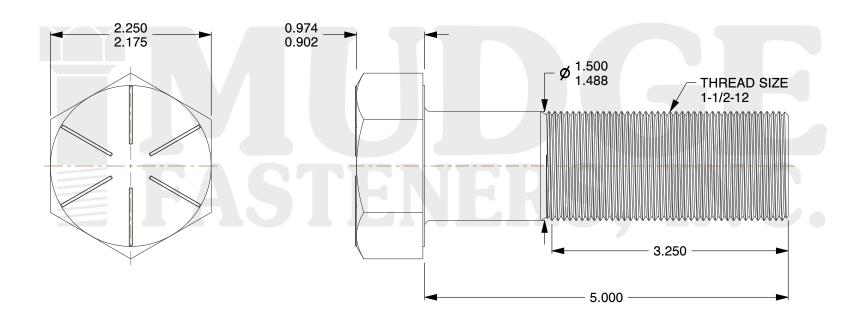

## Notes:

1. HEAD STYLE: HEX HEAD
2. SCREW TYPE: CAP SCREW
3. STANDARD: ANSI B18.2.1

4. MATERIAL: GRADE 8

5. FINISH: PLAIN

@ www.mudgefasteners.com

This file and any associated information and specifications are provided for reference and evaluation purposes only and are subject to change without notice. Mudge Fasteners makes no representations, warranties, or guarantees as to the appropriateness, accuracy, completeness, or suitability for any purpose of the file, information, or specification. You are solely responsible for the use of the file, information, and specifications.

|                          |                                     | UNIT   |
|--------------------------|-------------------------------------|--------|
| COMPONENT<br>DESCRIPTION | 1-1/2-12X5 HEX CAP GRADE 8<br>PLAIN | INCH   |
|                          |                                     | SHEET  |
|                          |                                     | 1 of 1 |
| PART NUMBER              | 221150F0500PN                       | SCALE  |
| MATERIAL                 | GRADE 8                             | 0.757  |