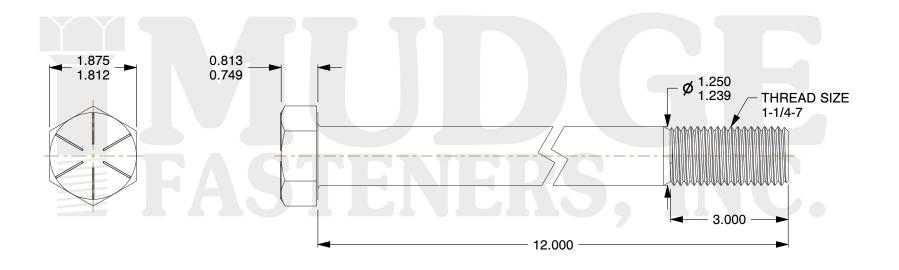

## Notes:

1. HEAD STYLE: HEX HEAD 2. SCREW TYPE: CAP SCREW

3. STANDARD: ANSI B18.2.1 4. MATERIAL: GRADE 8

5. FINISH: PLAIN

@ www.mudgefasteners.com

This file and any associated information and specifications are provided for reference and evaluation purposes only and are subject to change without notice. Mudge Fasteners makes no representations, warranties, or guarantees as to the appropriateness, accuracy, completeness, or suitability for any purpose of the file, information, or specification. You are solely responsible for the use of the file, information, and specifications.

|                          |                                           | UNIT   |
|--------------------------|-------------------------------------------|--------|
| COMPONENT<br>DESCRIPTION | 1-1/4-7X12 HEX CAP SCREW GRADE 8<br>PLAIN | INCH   |
|                          |                                           | SHEET  |
|                          |                                           | 1 of 1 |
| PART NUMBER              | 221125C1200PN                             | SCALE  |
| MATERIAL                 | GRADE 8                                   | 0.490  |