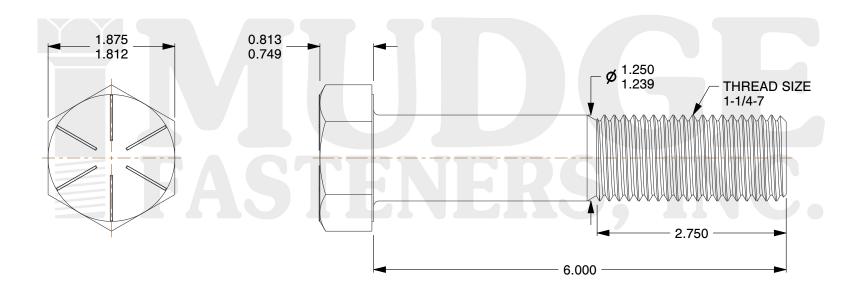

## Notes:

1. HEAD STYLE: HEX HEAD
2. SCREW TYPE: CAP SCREW
3. STANDARD: ANSI B18.2.1

4. MATERIAL: GRADE 8

5. FINISH: PLAIN

@www.mudgefasteners.com

This file and any associated information and specifications are provided for reference and evaluation purposes only and are subject to change without notice. Mudge Fasteners makes no representations, warranties, or guarantees as to the appropriateness, accuracy, completeness, or suitability for any purpose of the file, information, or specification. You are solely responsible for the use of the file, information, and specifications.

|                          |                                    | UNIT   |
|--------------------------|------------------------------------|--------|
| COMPONENT<br>DESCRIPTION | 1-1/4-7X6 HEX CAP GRADE 8<br>PLAIN | INCH   |
|                          |                                    | SHEET  |
|                          |                                    | 1 of 1 |
| PART NUMBER              | 221125C0600PN                      | SCALE  |
| MATERIAL                 | GRADE 8                            | 0.716  |