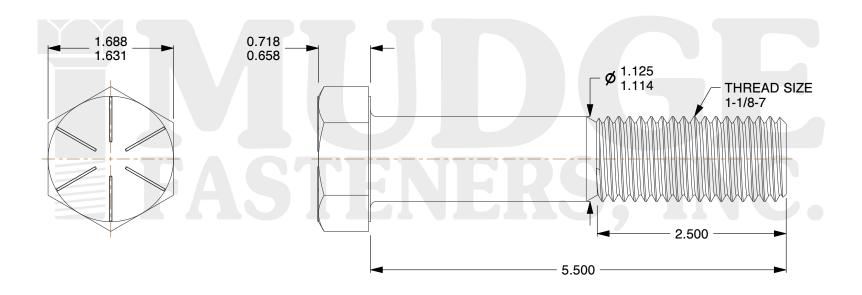

## Notes:

1. HEAD STYLE: HEX HEAD
2. SCREW TYPE: CAP SCREW
3. STANDARD: ANSI B18.2.1

4. MATERIAL: GRADE 8

5. FINISH: PLAIN

@ www.mudgefasteners.com

This file and any associated information and specifications are provided for reference and evaluation purposes only and are subject to change without notice. Mudge Fasteners makes no representations, warranties, or guarantees as to the appropriateness, accuracy, completeness, or suitability for any purpose of the file, information, or specification. You are solely responsible for the use of the file, information, and specifications.

|                          |                                      | UNIT   |
|--------------------------|--------------------------------------|--------|
| COMPONENT<br>DESCRIPTION | 1-1/8-7X5-1/2 HEX CAP GR. 8<br>PLAIN | INCH   |
|                          |                                      | SHEET  |
|                          |                                      | 1 of 1 |
| PART NUMBER              | 221112C0550PN                        | SCALE  |
| MATERIAL                 | GRADE 8                              | 0.787  |