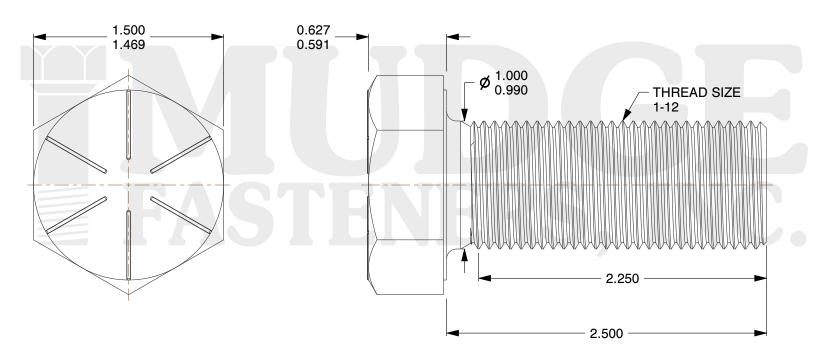

## Notes:

1. HEAD STYLE: HEX HEAD
2. SCREW TYPE: CAP SCREW
3. STANDARD: ANSI B18.2.1

4. MATERIAL: GRADE 8

5. FINISH: PLAIN

@www.mudgefasteners.com

This file and any associated information and specifications are provided for reference and evaluation purposes only and are subject to change without notice. Mudge Fasteners makes no representations, warranties, or guarantees as to the appropriateness, accuracy, completeness, or suitability for any purpose of the file, information, or specification. You are solely responsible for the use of the file, information, and specifications.

|                          |                                     | UNIT   |
|--------------------------|-------------------------------------|--------|
| COMPONENT<br>DESCRIPTION | 1-12X2-1/2 HEX CAP GRADE 8<br>PLAIN | INCH   |
|                          |                                     | SHEET  |
|                          |                                     | 1 of 1 |
| PART NUMBER              | 221100S0250PN                       | SCALE  |
| MATERIAL                 | GRADE 8                             | 1.333  |