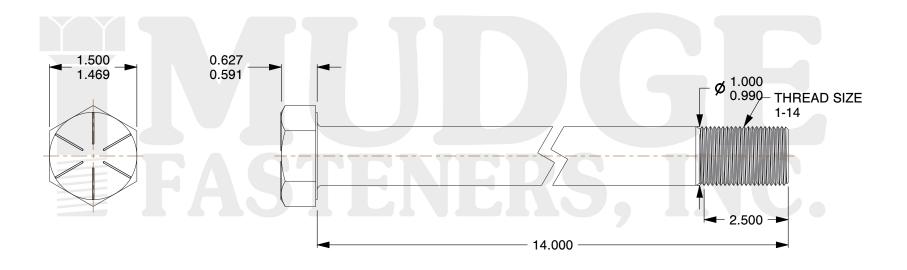

## Notes:

1. HEAD STYLE: HEX HEAD 2. SCREW TYPE: CAP SCREW

3. STANDARD: ANSI B18.2.1

4. MATERIAL: GRADE 8

5. FINISH: PLAIN

@www.mudgefasteners.com

This file and any associated information and specifications are provided for reference and evaluation purposes only and are subject to change without notice. Mudge Fasteners makes no representations, warranties, or guarantees as to the appropriateness, accuracy, completeness, or suitability for any purpose of the file, information, or specification. You are solely responsible for the use of the file, information, and specifications.

|                          |                                     | UNIT   |
|--------------------------|-------------------------------------|--------|
| COMPONENT<br>DESCRIPTION | 1-14X14 HEX CAP SCREW GR.8<br>PLAIN | INCH   |
|                          |                                     | SHEET  |
|                          |                                     | 1 of 1 |
| PART NUMBER              | 221100F1400PN                       | SCALE  |
| MATERIAL                 | GRADE 8                             | 0.613  |