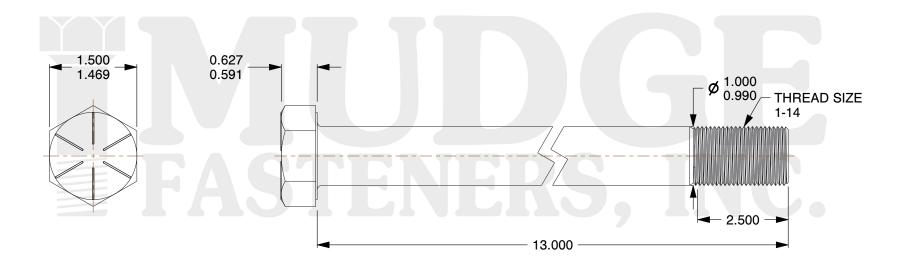

## Notes:

1. HEAD STYLE: HEX HEAD

2. SCREW TYPE: CAP SCREW 3. STANDARD: ANSI B18.2.1

4. MATERIAL: GRADE 8

5. FINISH: PLAIN

@ www.mudgefasteners.com

This file and any associated information and specifications are provided for reference and evaluation purposes only and are subject to change without notice. Mudge Fasteners makes no representations, warranties, or guarantees as to the appropriateness, accuracy, completeness, or suitability for any purpose of the file, information, or specification. You are solely responsible for the use of the file, information, and specifications.

|                          |                                     | UNIT   |
|--------------------------|-------------------------------------|--------|
| COMPONENT<br>DESCRIPTION | 1-14X13 HEX CAP SCREW GR.8<br>PLAIN | INCH   |
|                          |                                     | SHEET  |
|                          |                                     | 1 of 1 |
| PART NUMBER              | 221100F1300PN                       | SCALE  |
| MATERIAL                 | GRADE 8                             | 0.613  |