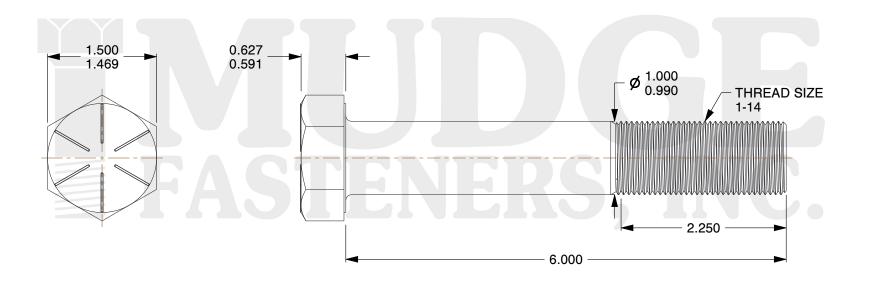

## Notes:

1. HEAD STYLE: HEX HEAD
2. SCREW TYPE: CAP SCREW
3. STANDARD: ANSI B18.2.1

4. MATERIAL: GRADE 8

5. FINISH: PLAIN

@ www.mudgefasteners.com

This file and any associated information and specifications are provided for reference and evaluation purposes only and are subject to change without notice. Mudge Fasteners makes no representations, warranties, or guarantees as to the appropriateness, accuracy, completeness, or suitability for any purpose of the file, information, or specification. You are solely responsible for the use of the file, information, and specifications.

|                          |                                    | UNIT   |
|--------------------------|------------------------------------|--------|
| COMPONENT<br>DESCRIPTION | 1-14X6 HEX CAP SCREW GR.8<br>PLAIN | INCH   |
|                          |                                    | SHEET  |
|                          |                                    | 1 of 1 |
| PART NUMBER              | 221100F0600PN                      | SCALE  |
| MATERIAL                 | GRADE 8                            | 0.765  |