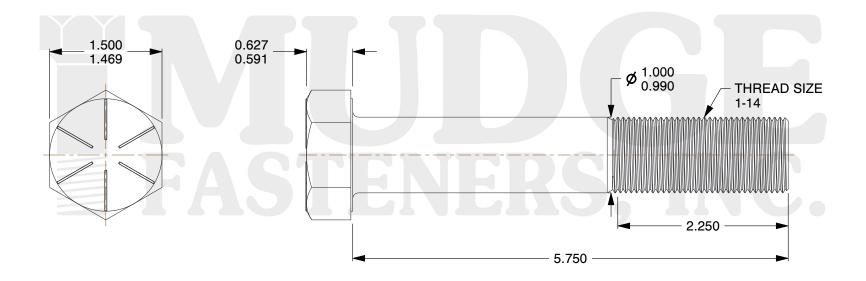

## Notes:

HEAD STYLE: HEX HEAD
SCREW TYPE: CAP SCREW
STANDARD: ANSI B18.2.1
MATERIAL: GRADE 8

5. FINISH: ZINC YELLOW

g www.mudgefasteners.com

This file and any associated information and specifications are provided for reference and evaluation purposes only and are subject to change without notice. Mudge Fasteners makes no representations, warranties, or guarantees as to the appropriateness, accuracy, completeness, or suitability for any purpose of the file, information, or specification. You are solely responsible for the use of the file, information, and specifications.

|                          |                                     | UNIT   |
|--------------------------|-------------------------------------|--------|
| COMPONENT<br>DESCRIPTION | 1-14X5-3/4 HEX CAP SCREW GR.8<br>ZY | INCH   |
|                          |                                     | SHEET  |
|                          |                                     | 1 of 1 |
| PART NUMBER              | 221100F0575Z2                       | SCALE  |
| MATERIAL                 | GRADE 8                             | 0.789  |