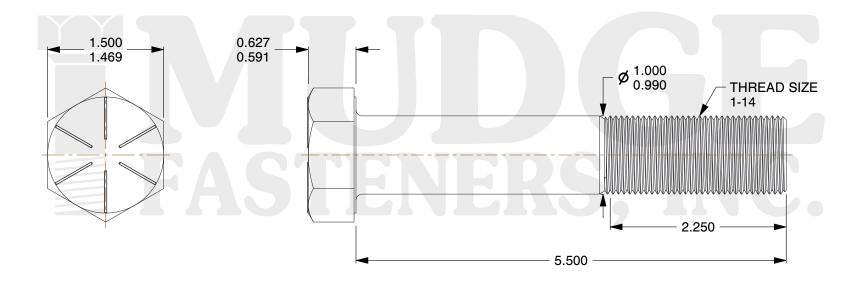

## Notes:

HEAD STYLE: HEX HEAD
SCREW TYPE: CAP SCREW
STANDARD: ANSI B18.2.1
MATERIAL: GRADE 8

5. FINISH: ZINC YELLOW

@www.mudgefasteners.com

This file and any associated information and specifications are provided for reference and evaluation purposes only and are subject to change without notice. Mudge Fasteners makes no representations, warranties, or guarantees as to the appropriateness, accuracy, completeness, or suitability for any purpose of the file, information, or specification. You are solely responsible for the use of the file, information, and specifications.

|                          |                                     | UNIT   |
|--------------------------|-------------------------------------|--------|
| COMPONENT<br>DESCRIPTION | 1-14X5-1/2 HEX CAP SCREW GR.8<br>ZY | INCH   |
|                          |                                     | SHEET  |
|                          |                                     | 1 of 1 |
| PART NUMBER              | 221100F0550Z2                       | SCALE  |
| MATERIAL                 | GRADE 8                             | 0.815  |