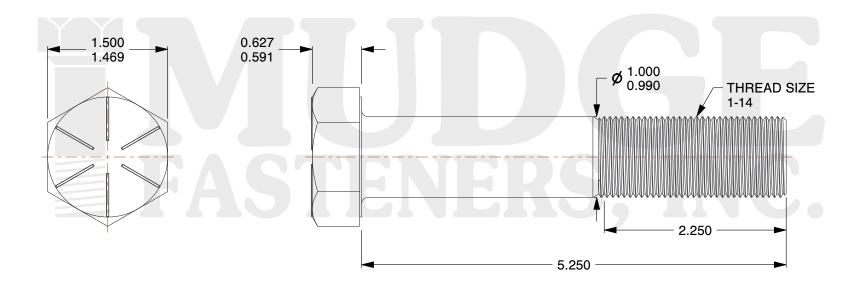

## Notes:

HEAD STYLE: HEX HEAD
SCREW TYPE: CAP SCREW
STANDARD: ANSI B18.2.1
MATERIAL: GRADE 8

5. FINISH: ZINC YELLOW

@www.mudgefasteners.com

This file and any associated information and specifications are provided for reference and evaluation purposes only and are subject to change without notice. Mudge Fasteners makes no representations, warranties, or guarantees as to the appropriateness, accuracy, completeness, or suitability for any purpose of the file, information, or specification. You are solely responsible for the use of the file, information, and specifications.

|                          |                                     | UNIT   |
|--------------------------|-------------------------------------|--------|
| COMPONENT<br>DESCRIPTION | 1-14X5-1/4 HEX CAP SCREW GR.8<br>ZY | INCH   |
|                          |                                     | SHEET  |
|                          |                                     | 1 of 1 |
| PART NUMBER              | 221100F0525Z2                       | SCALE  |
| MATERIAL                 | GRADE 8                             | 0.842  |