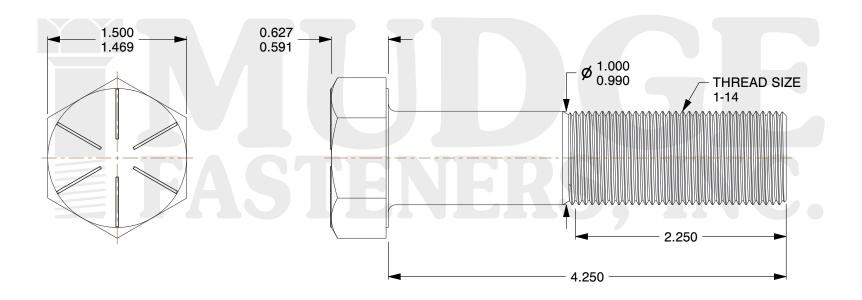

## Notes:

HEAD STYLE: HEX HEAD
SCREW TYPE: CAP SCREW
STANDARD: ANSI B18.2.1
MATERIAL: GRADE 8

5. FINISH: ZINC YELLOW

@ www.mudgefasteners.com

This file and any associated information and specifications are provided for reference and evaluation purposes only and are subject to change without notice. Mudge Fasteners makes no representations, warranties, or guarantees as to the appropriateness, accuracy, completeness, or suitability for any purpose of the file, information, or specification. You are solely responsible for the use of the file, information, and specifications.

|                          |                                     | UNIT   |
|--------------------------|-------------------------------------|--------|
| COMPONENT<br>DESCRIPTION | 1-14X4-1/4 HEX CAP SCREW GR.8<br>ZY | INCH   |
|                          |                                     | SHEET  |
|                          |                                     | 1 of 1 |
| PART NUMBER              | 221100F0425Z2                       | SCALE  |
| MATERIAL                 | GRADE 8                             | 0.975  |