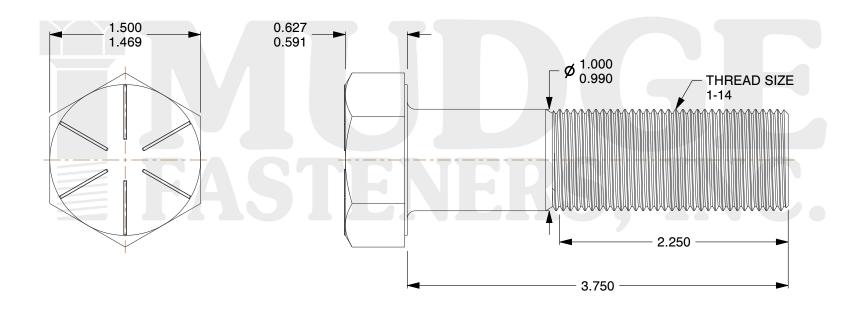

## Notes:

HEAD STYLE: HEX HEAD
SCREW TYPE: CAP SCREW
STANDARD: ANSI B18.2.1
MATERIAL: GRADE 8

5. FINISH: ZINC YELLOW

g www.mudgefasteners.com

This file and any associated information and specifications are provided for reference and evaluation purposes only and are subject to change without notice. Mudge Fasteners makes no representations, warranties, or guarantees as to the appropriateness, accuracy, completeness, or suitability for any purpose of the file, information, or specification. You are solely responsible for the use of the file, information, and specifications.

|                          |                                     | UNIT   |
|--------------------------|-------------------------------------|--------|
| COMPONENT<br>DESCRIPTION | 1-14X3-3/4 HEX CAP SCREW GR.8<br>ZY | INCH   |
|                          |                                     | SHEET  |
|                          |                                     | 1 of 1 |
| PART NUMBER              | 221100F0375Z2                       | SCALE  |
| MATERIAL                 | GRADE 8                             | 1.058  |