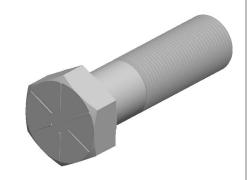

## Notes:

HEAD STYLE: HEX HEAD
SCREW TYPE: CAP SCREW
STANDARD: ANSI B18.2.1
MATERIAL: GRADE 8

5. FINISH: ZINC YELLOW

@ www.mudgefasteners.com

This file and any associated information and specifications are provided for reference and evaluation purposes only and are subject to change without notice. Mudge Fasteners makes no representations, warranties, or guarantees as to the appropriateness, accuracy, completeness, or suitability for any purpose of the file, information, or specification. You are solely responsible for the use of the file, information, and specifications.

|                          |                                     | UNIT   |
|--------------------------|-------------------------------------|--------|
| COMPONENT<br>DESCRIPTION | 1-14X3-1/2 HEX CAP SCREW GR.8<br>ZY | INCH   |
|                          |                                     | SHEET  |
|                          |                                     | 1 of 1 |
| PART NUMBER              | 221100F0350Z2                       | SCALE  |
| MATERIAL                 | GRADE 8                             | 1.105  |