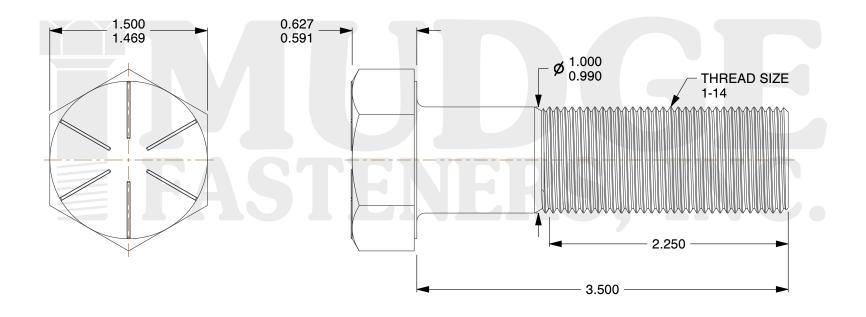

## Notes:

HEAD STYLE: HEX HEAD
SCREW TYPE: CAP SCREW
STANDARD: ANSI B18.2.1
MATERIAL: GRADE 8

5. FINISH: ZINC YELLOW

@ www.mudgefasteners.com

This file and any associated information and specifications are provided for reference and evaluation purposes only and are subject to change without notice. Mudge Fasteners makes no representations, warranties, or guarantees as to the appropriateness, accuracy, completeness, or suitability for any purpose of the file, information, or specification. You are solely responsible for the use of the file, information, and specifications.

|                          |                                     | UNIT   |
|--------------------------|-------------------------------------|--------|
| COMPONENT<br>DESCRIPTION | 1-14X3-1/2 HEX CAP SCREW GR.8<br>ZY | INCH   |
|                          |                                     | SHEET  |
|                          |                                     | 1 of 1 |
| PART NUMBER              | 221100F0350Z2                       | SCALE  |
| MATERIAL                 | GRADE 8                             | 1.105  |