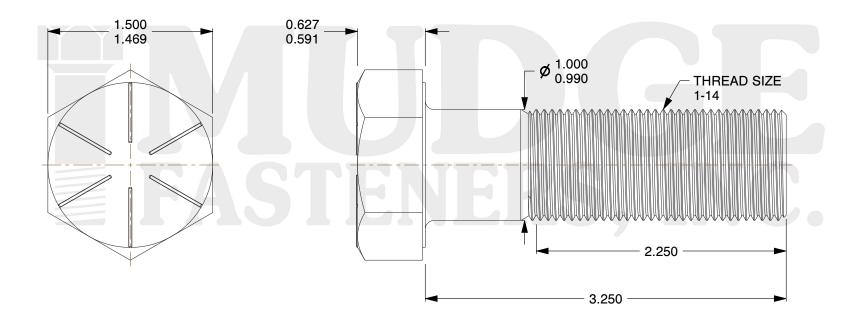

## Notes:

HEAD STYLE: HEX HEAD
SCREW TYPE: CAP SCREW
STANDARD: ANSI B18.2.1
MATERIAL: GRADE 8

5. FINISH: ZINC YELLOW

This file and any associated information and specifications are provided for reference and evaluation purposes only and are subject to change without notice. Mudge Fasteners makes no representations, warranties, or guarantees as to the appropriateness, accuracy, completeness, or suitability for any purpose of the file, information, or specification. You are solely responsible for the use of the file, information, and specifications.

|                          |                                     | UNIT   |
|--------------------------|-------------------------------------|--------|
| COMPONENT<br>DESCRIPTION | 1-14X3-1/4 HEX CAP SCREW GR.8<br>ZY | INCH   |
|                          |                                     | SHEET  |
|                          |                                     | 1 of 1 |
| PART NUMBER              | 221100F0325Z2                       | SCALE  |
| MATERIAL                 | GRADE 8                             | 1.157  |