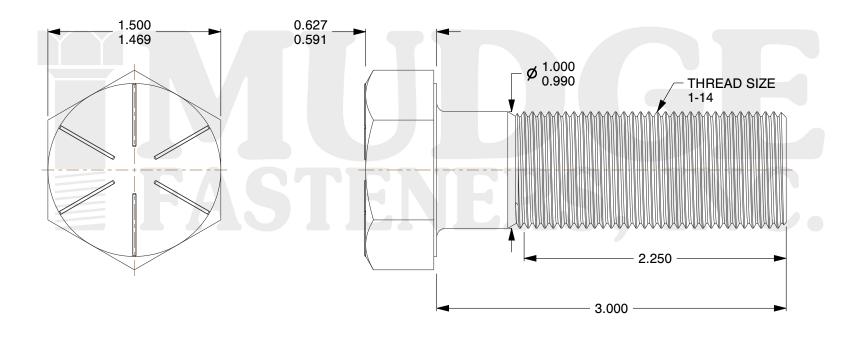

## Notes:

1. HEAD STYLE: HEX HEAD
2. SCREW TYPE: CAP SCREW
3. STANDARD: ANSI B18.2.1

4. MATERIAL: GRADE 8
5. FINISH: ZINC YELLOW

g www.mudgefasteners.com

This file and any associated information and specifications are provided for reference and evaluation purposes only and are subject to change without notice. Mudge Fasteners makes no representations, warranties, or guarantees as to the appropriateness, accuracy, completeness, or suitability for any purpose of the file, information, or specification. You are solely responsible for the use of the file, information, and specifications.

|                          |                                 | UNIT   |
|--------------------------|---------------------------------|--------|
| COMPONENT<br>DESCRIPTION | 1-14X3 HEX CAP SCREW GR.8<br>ZY | INCH   |
|                          |                                 | SHEET  |
|                          |                                 | 1 of 1 |
| PART NUMBER              | 221100F0300Z2                   | SCALE  |
| MATERIAL                 | GRADE 8                         | 1.213  |