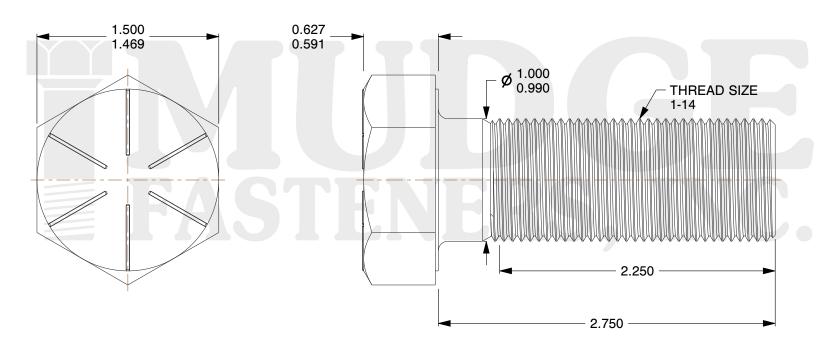

## Notes:

HEAD STYLE: HEX HEAD
 SCREW TYPE: CAP SCREW
 STANDARD: ANSI B18.2.1

4. MATERIAL: GRADE 8
5. FINISH: ZINC YELLOW

g www.mudgefasteners.com

This file and any associated information and specifications are provided for reference and evaluation purposes only and are subject to change without notice. Mudge Fasteners makes no representations, warranties, or guarantees as to the appropriateness, accuracy, completeness, or suitability for any purpose of the file, information, or specification. You are solely responsible for the use of the file, information, and specifications.

|                          |                                     | UNIT   |
|--------------------------|-------------------------------------|--------|
| COMPONENT<br>DESCRIPTION | 1-14X2-3/4 HEX CAP SCREW GR.8<br>ZY | INCH   |
|                          |                                     | SHEET  |
|                          |                                     | 1 of 1 |
| PART NUMBER              | 221100F0275Z2                       | SCALE  |
| MATERIAL                 | GRADE 8                             | 1.276  |