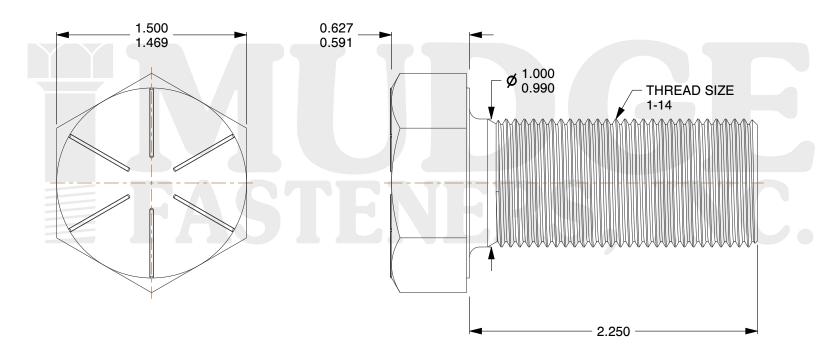

## Notes:

HEAD STYLE: HEX HEAD
SCREW TYPE: CAP SCREW
STANDARD: ANSI B18.2.1
MATERIAL: GRADE 8

5. FINISH: ZINC YELLOW

@ www.mudgefasteners.com

This file and any associated information and specifications are provided for reference and evaluation purposes only and are subject to change without notice. Mudge Fasteners makes no representations, warranties, or guarantees as to the appropriateness, accuracy, completeness, or suitability for any purpose of the file, information, or specification. You are solely responsible for the use of the file, information, and specifications.

|                          |                                     | UNIT   |
|--------------------------|-------------------------------------|--------|
| COMPONENT<br>DESCRIPTION | 1-14X2-1/4 HEX CAP SCREW GR.8<br>ZY | INCH   |
|                          |                                     | SHEET  |
|                          |                                     | 1 of 1 |
| PART NUMBER              | 221100F0225Z2                       | SCALE  |
| MATERIAL                 | GRADE 8                             | 1.333  |