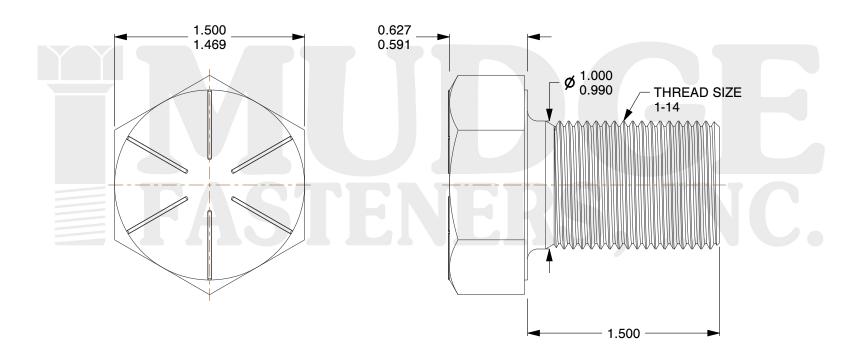

## Notes:

HEAD STYLE: HEX HEAD
SCREW TYPE: CAP SCREW
STANDARD: ANSI B18.2.1
MATERIAL: GRADE 8
FINISH: ZINC YELLOW

@ www.mudgefasteners.com

This file and any associated information and specifications are provided for reference and evaluation purposes only and are subject to change without notice. Mudge Fasteners makes no representations, warranties, or guarantees as to the appropriateness, accuracy, completeness, or suitability for any purpose of the file, information, or specification. You are solely responsible for the use of the file, information, and specifications.

|                          |                                     | UNIT   |
|--------------------------|-------------------------------------|--------|
| COMPONENT<br>DESCRIPTION | 1-14X1-1/2 HEX CAP SCREW GR.8<br>ZY | INCH   |
|                          |                                     | SHEET  |
|                          |                                     | 1 of 1 |
| PART NUMBER              | 221100F0150Z2                       | SCALE  |
| MATERIAL                 | GRADE 8                             | 1.333  |