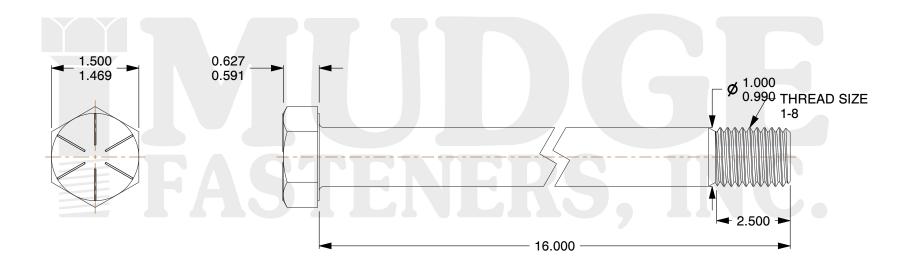

## Notes:

1. HEAD STYLE: HEX HEAD 2. SCREW TYPE: CAP SCREW

3. STANDARD: ANSI B18.2.1 4. MATERIAL: GRADE 8

5. FINISH: PLAIN

@www.mudgefasteners.com

This file and any associated information and specifications are provided for reference and evaluation purposes only and are subject to change without notice. Mudge Fasteners makes no representations, warranties, or guarantees as to the appropriateness, accuracy, completeness, or suitability for any purpose of the file, information, or specification. You are solely responsible for the use of the file, information, and specifications.

|                          |                                    | UNIT   |
|--------------------------|------------------------------------|--------|
| COMPONENT<br>DESCRIPTION | 1-8X16 HEX CAP SCREW GR.8<br>PLAIN | INCH   |
|                          |                                    | SHEET  |
|                          |                                    | 1 of 1 |
| PART NUMBER              | 221100C1600PN                      | SCALE  |
| MATERIAL                 | GRADE 8                            | 0.613  |