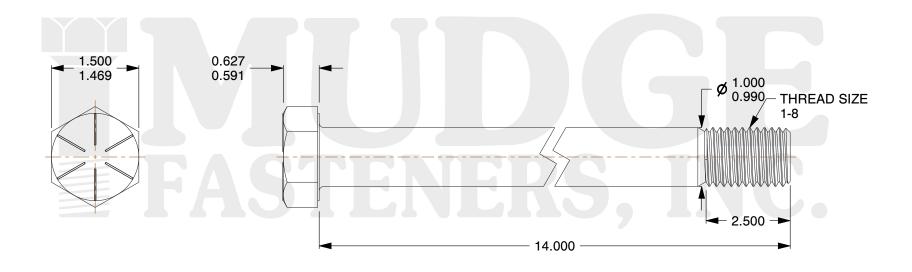

## Notes:

1. HEAD STYLE: HEX HEAD 2. SCREW TYPE: CAP SCREW

3. STANDARD: ANSI B18.2.1 4. MATERIAL: GRADE 8

5. FINISH: ZINC

@www.mudgefasteners.com

This file and any associated information and specifications are provided for reference and evaluation purposes only and are subject to change without notice. Mudge Fasteners makes no representations, warranties, or guarantees as to the appropriateness, accuracy, completeness, or suitability for any purpose of the file, information, or specification. You are solely responsible for the use of the file, information, and specifications.

|                          |                                   | UNIT   |
|--------------------------|-----------------------------------|--------|
| COMPONENT<br>DESCRIPTION | 1-8X14 HEX CAP SCREW GR.8<br>ZINC | INCH   |
|                          |                                   | SHEET  |
|                          |                                   | 1 of 1 |
| PART NUMBER              | 221100C1400ZC                     | SCALE  |
| MATERIAL                 | GRADE 8                           | 0.613  |