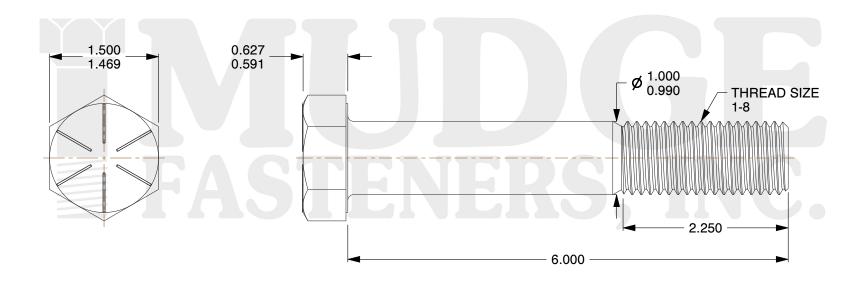

## Notes:

1. HEAD STYLE: HEX HEAD
2. SCREW TYPE: CAP SCREW
3. STANDARD: ANSI B18.2.1

4. MATERIAL: GRADE 8
5. FINISH: ZINC YELLOW

g www.mudgefasteners.com

This file and any associated information and specifications are provided for reference and evaluation purposes only and are subject to change without notice. Mudge Fasteners makes no representations, warranties, or guarantees as to the appropriateness, accuracy, completeness, or suitability for any purpose of the file, information, or specification. You are solely responsible for the use of the file, information, and specifications.

| COMPONENT<br>DESCRIPTION | 1-8X6 HEX CAP SCREW GR.8<br>ZY | UNIT   |
|--------------------------|--------------------------------|--------|
|                          |                                | INCH   |
|                          |                                | SHEET  |
|                          |                                | 1 of 1 |
| PART NUMBER              | 221100C0600Z2                  | SCALE  |
| MATERIAL                 | GRADE 8                        | 0.765  |