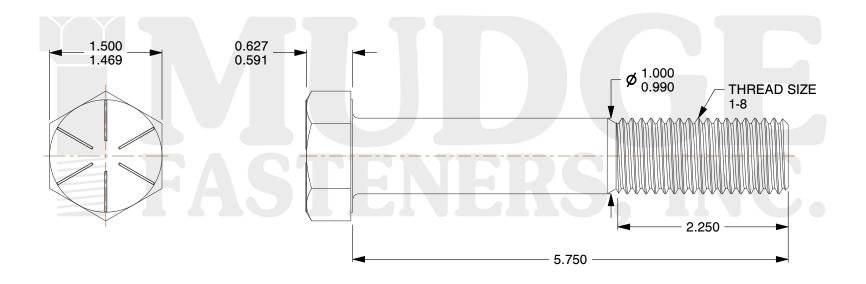

## Notes:

HEAD STYLE: HEX HEAD
SCREW TYPE: CAP SCREW
STANDARD: ANSI B18.2.1
MATERIAL: GRADE 8

5. FINISH: ZINC YELLOW

@www.mudgefasteners.com

This file and any associated information and specifications are provided for reference and evaluation purposes only and are subject to change without notice. Mudge Fasteners makes no representations, warranties, or guarantees as to the appropriateness, accuracy, completeness, or suitability for any purpose of the file, information, or specification. You are solely responsible for the use of the file, information, and specifications.

|                          |                                    | UNIT   |
|--------------------------|------------------------------------|--------|
| COMPONENT<br>DESCRIPTION | 1-8X5-3/4 HEX CAP SCREW GR.8<br>ZY | INCH   |
|                          |                                    | SHEET  |
|                          |                                    | 1 of 1 |
| PART NUMBER              | 221100C0575Z2                      | SCALE  |
| MATERIAL                 | GRADE 8                            | 0.789  |