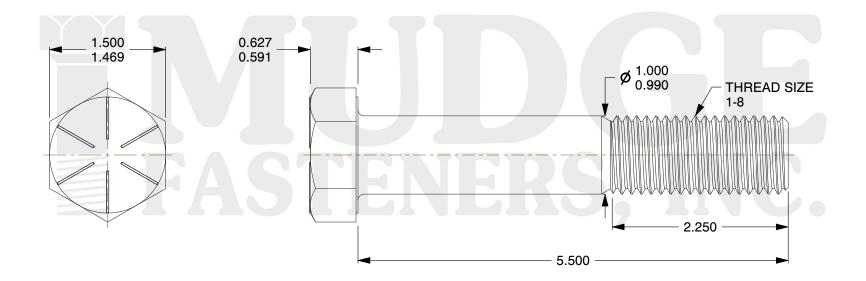

## Notes:

HEAD STYLE: HEX HEAD
SCREW TYPE: CAP SCREW
STANDARD: ANSI B18.2.1
MATERIAL: GRADE 8

5. FINISH: ZINC YELLOW

@www.mudgefasteners.com

This file and any associated information and specifications are provided for reference and evaluation purposes only and are subject to change without notice. Mudge Fasteners makes no representations, warranties, or guarantees as to the appropriateness, accuracy, completeness, or suitability for any purpose of the file, information, or specification. You are solely responsible for the use of the file, information, and specifications.

| COMPONENT<br>DESCRIPTION | 1-8X5-1/2 HEX CAP SCREW GR.8<br>ZY | UNIT   |
|--------------------------|------------------------------------|--------|
|                          |                                    | INCH   |
|                          |                                    | SHEET  |
|                          |                                    | 1 of 1 |
| PART NUMBER              | 221100C0550Z2                      | SCALE  |
| MATERIAL                 | GRADE 8                            | 0.815  |