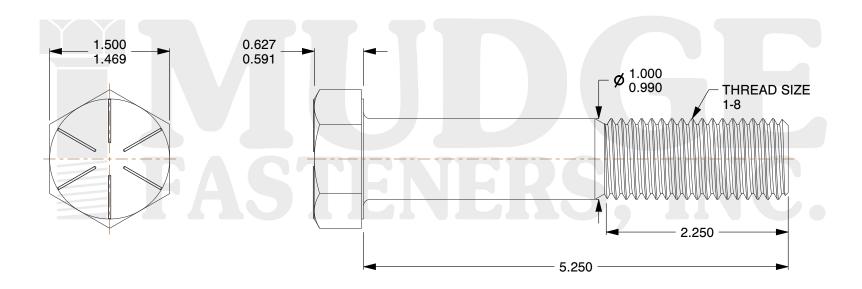

## Notes:

HEAD STYLE: HEX HEAD
 SCREW TYPE: CAP SCREW
 STANDARD: ANSI B18.2.1

4. MATERIAL: GRADE 8
5. FINISH: ZINC YELLOW

@www.mudgefasteners.com

This file and any associated information and specifications are provided for reference and evaluation purposes only and are subject to change without notice. Mudge Fasteners makes no representations, warranties, or guarantees as to the appropriateness, accuracy, completeness, or suitability for any purpose of the file, information, or specification. You are solely responsible for the use of the file, information, and specifications.

|                          |                                    | UNIT   |
|--------------------------|------------------------------------|--------|
| COMPONENT<br>DESCRIPTION | 1-8X5-1/4 HEX CAP SCREW GR.8<br>ZY | INCH   |
|                          |                                    | SHEET  |
|                          |                                    | 1 of 1 |
| PART NUMBER              | 221100C0525Z2                      | SCALE  |
| MATERIAL                 | GRADE 8                            | 0.842  |