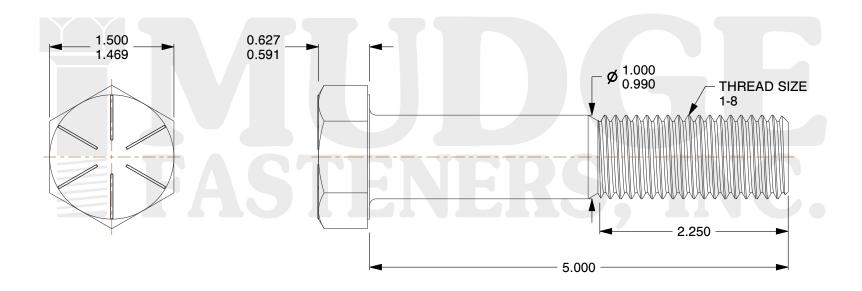

## Notes:

1. HEAD STYLE: HEX HEAD
2. SCREW TYPE: CAP SCREW
3. STANDARD: ANSI B18.2.1

4. MATERIAL: GRADE 8
5. FINISH: ZINC YELLOW

@ www.mudgefasteners.com

This file and any associated information and specifications are provided for reference and evaluation purposes only and are subject to change without notice. Mudge Fasteners makes no representations, warranties, or guarantees as to the appropriateness, accuracy, completeness, or suitability for any purpose of the file, information, or specification. You are solely responsible for the use of the file, information, and specifications.

|                          |                                | UNIT   |
|--------------------------|--------------------------------|--------|
| COMPONENT<br>DESCRIPTION | 1-8X5 HEX CAP SCREW GR.8<br>ZY | INCH   |
|                          |                                | SHEET  |
|                          |                                | 1 of 1 |
| PART NUMBER              | 221100C0500Z2                  | SCALE  |
| MATERIAL                 | GRADE 8                        | 0.872  |