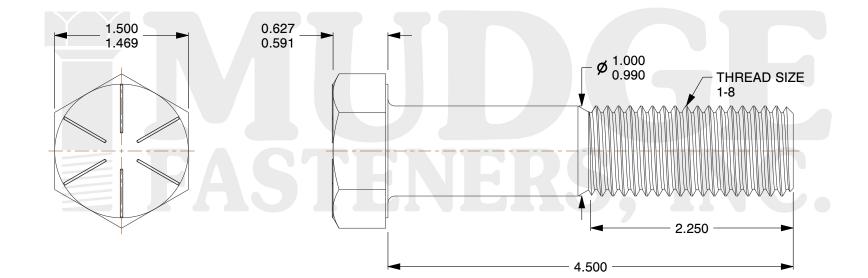

- 1. HEAD STYLE: HEX HEAD
- 2. SCREW TYPE: CAP SCREW
- 3. STANDARD: ANSI B18.2.1
- 4. MATERIAL: GRADE 8
- 5. FINISH: ZINC YELLOW

| MUDGE                    | appropriateness, accuracy, completeness, or suitability for any<br>purpose of the file, information, or specification. You are<br>solely responsible for the use of the file, information, and | This drawing is the property of<br>Mudge Fasteners. It contains<br>confidential proprietary<br>information that is Mudge<br>Fasteners property. Do not<br>disclose to or duplicate for<br>others except as authorized by<br>Mudge Fasteners. | COMPONENT<br>DESCRIPTION | 1-8X4-1/2 HEX CAP SCREW GR.8<br>ZY | UNIT   |
|--------------------------|------------------------------------------------------------------------------------------------------------------------------------------------------------------------------------------------|----------------------------------------------------------------------------------------------------------------------------------------------------------------------------------------------------------------------------------------------|--------------------------|------------------------------------|--------|
|                          |                                                                                                                                                                                                |                                                                                                                                                                                                                                              |                          |                                    | INCH   |
|                          |                                                                                                                                                                                                |                                                                                                                                                                                                                                              |                          |                                    | SHEET  |
|                          |                                                                                                                                                                                                |                                                                                                                                                                                                                                              |                          |                                    | 1 of 1 |
|                          |                                                                                                                                                                                                |                                                                                                                                                                                                                                              | PART NUMBER              | 221100C0450Z2                      | SCALE  |
| & www.mudgefasteners.com |                                                                                                                                                                                                |                                                                                                                                                                                                                                              | MATERIAL                 | GRADE 8                            | 0.938  |